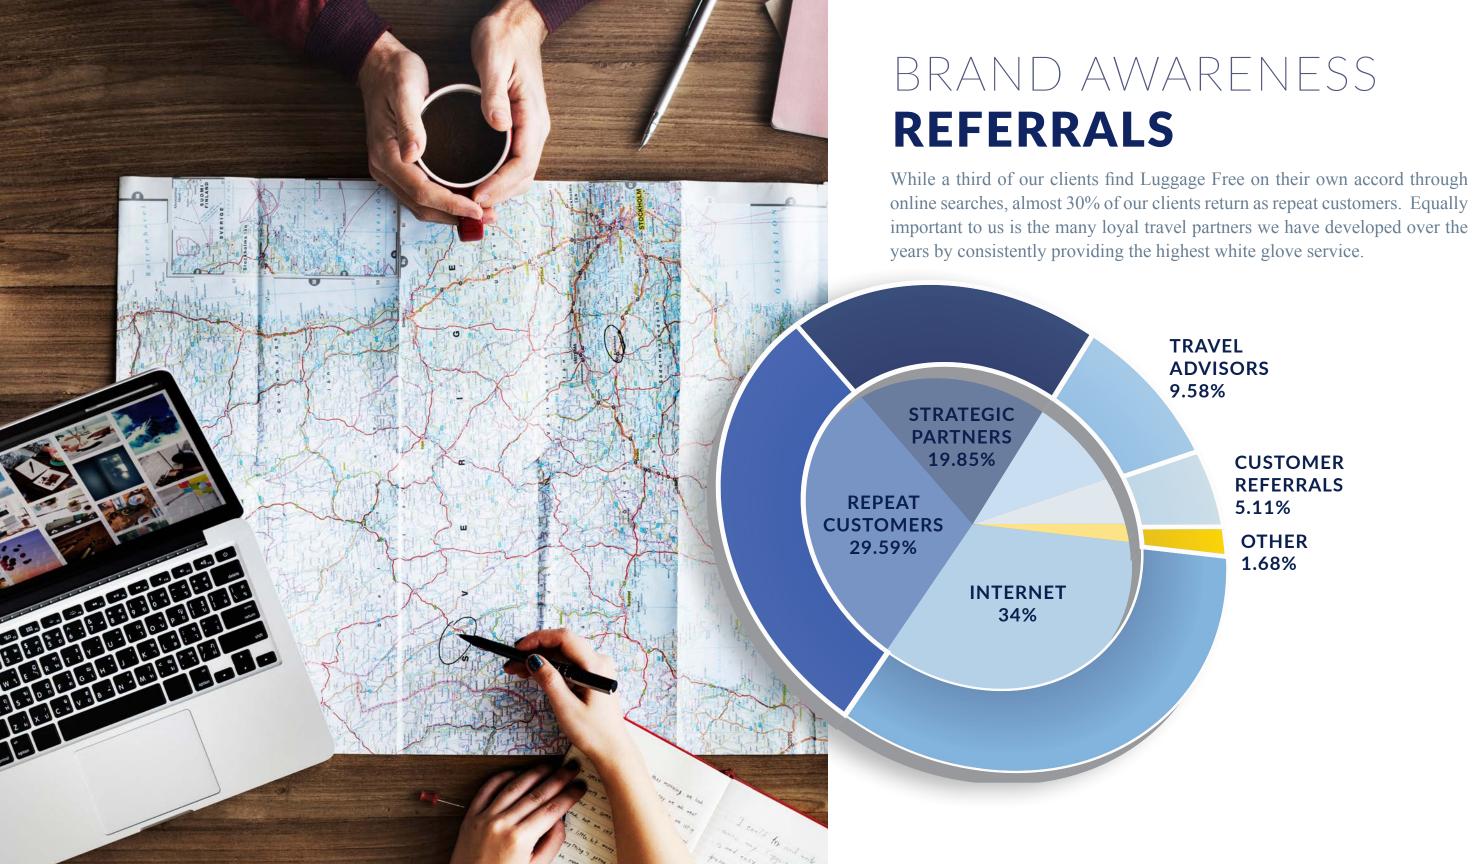

## Luggage Free TRAVELTRENDS 17

Our clients ask us to send their luggage all over the globe – to and from 114 countries last year – and they come to us through many different channels. From strategic corporate partnerships to referrals and recommendations from many of the world's leading travel advisors, our acquisition channels are as diverse and wide ranging as our clients themselves.

This large funnel allows us a unique view on the trends and preferences of the luxury traveler, and it's a vantage point that remains largely independent of the inherent bias that can often be found when looking at this segment.