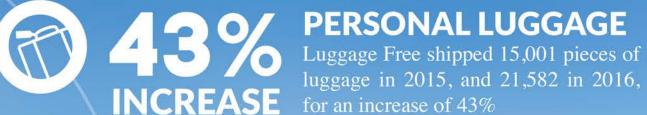

### **PERSONAL LUGGAGE**

luggage in 2015, and 21,582 in 2016, for an increase of 43%

IN TOTAL LUGGAGE FREE MADE

7,989 IN 2015 FOR A