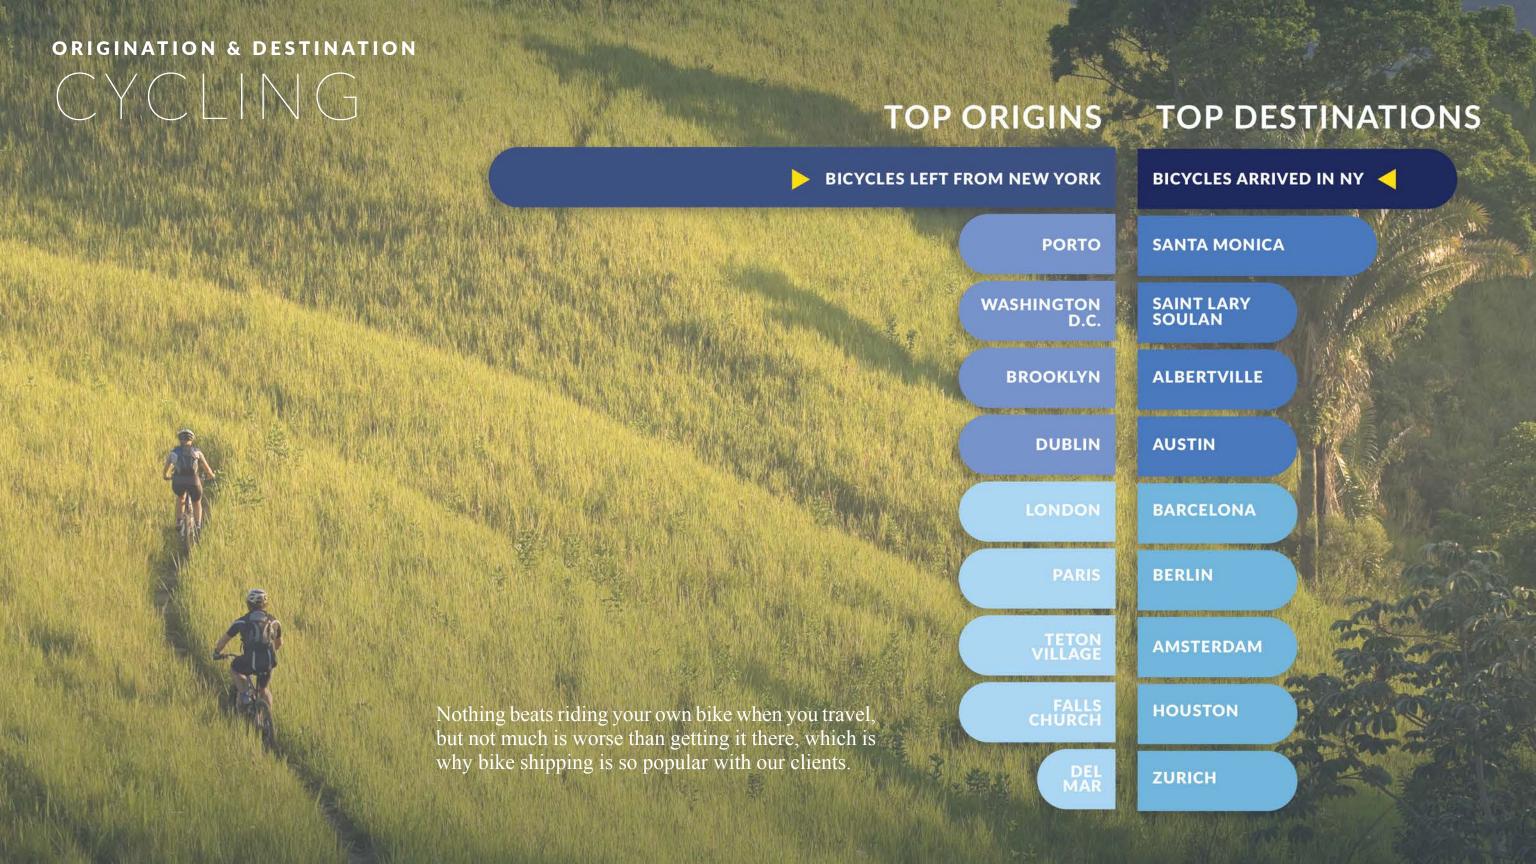

It becomes quickly obvious, for example, that luggage shipping is especially attractive to leisure travelers, especially families, skiers, golfers, cruisers, and those who value convenience and luxury above most else. Where they travel often depends on the season in which they are traveling, and the type of travel on which they are embarking.