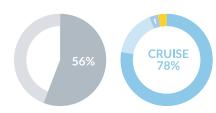

### **ITALY**

1 Rome

2 Tessera (VE)

3 Florence

4 Venice

5 Milan

Bike 3%

Italy 56% Luggage

ACTIVITIES IN ITALY Cruise 78% Golf 16% Ski 3%