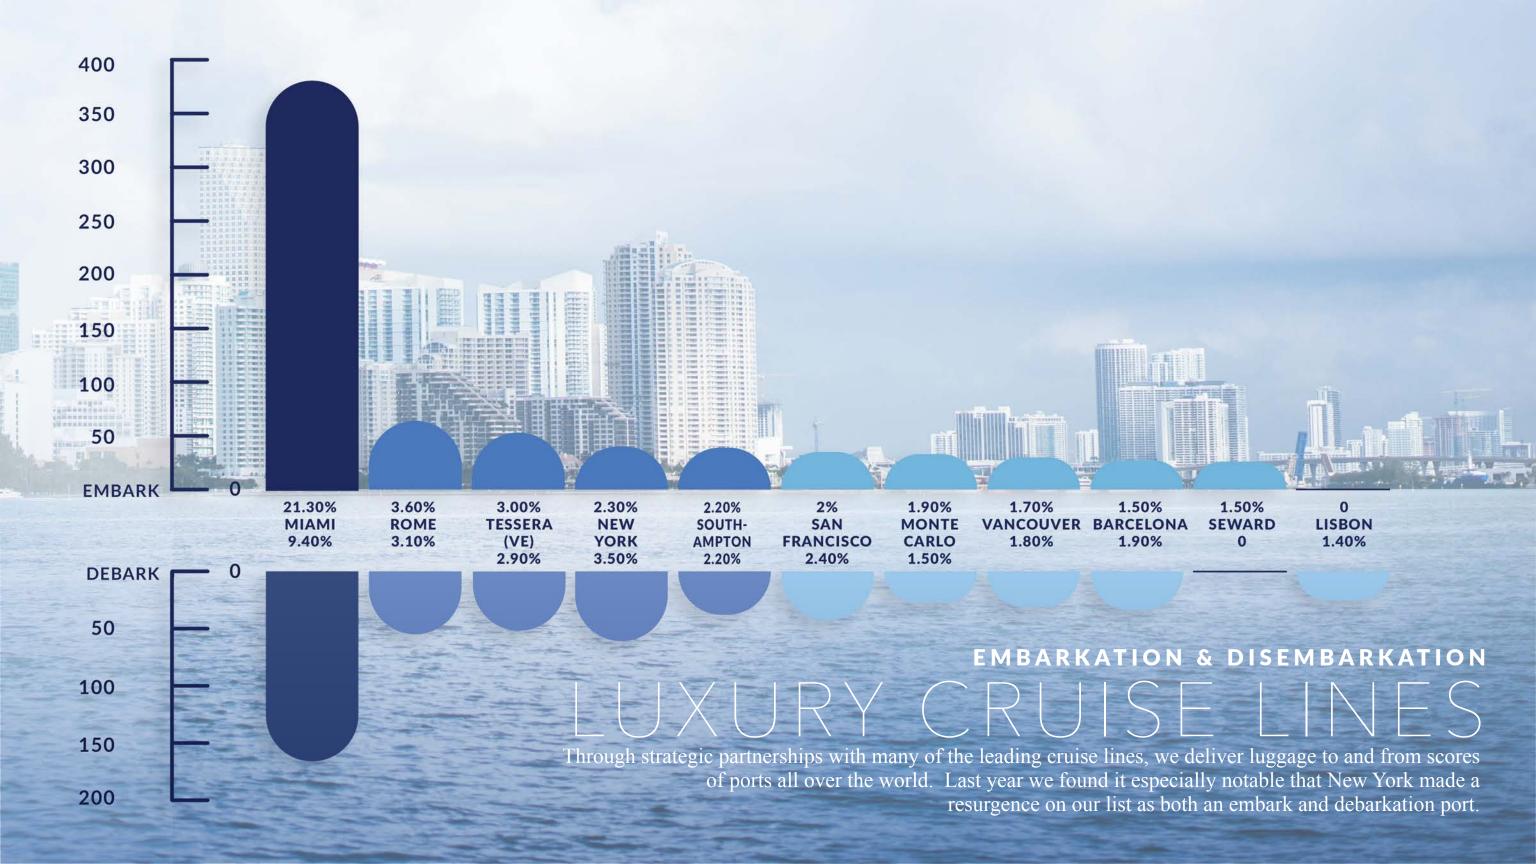

### **INTERNATIONAL TRIPS**

outpaced domestic for Luggage Free clients this year. Last year 52% of our trips were domestic, this year only 49%

IN 2016 WE SHIPPED LUGGAGE TO:

50 STATES 114 COUNTRIES 2586 CITIES