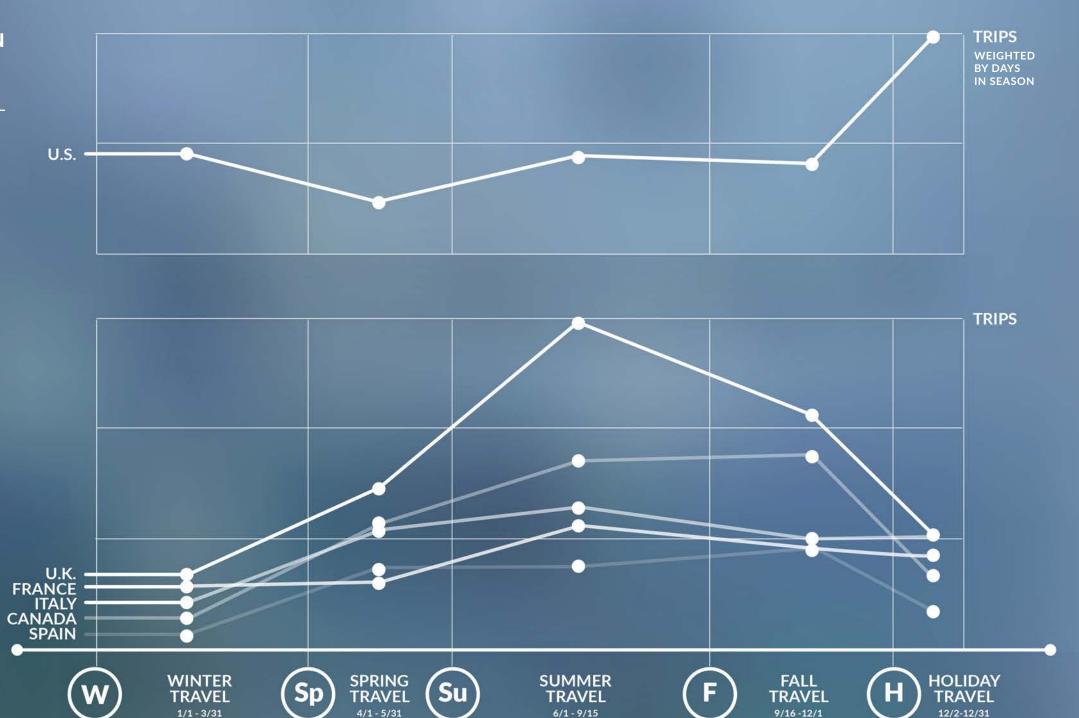

## SEASONAL TRENDS

A quick glance shows a significant spike in international travel during the summer, along with a noteworthy increase in domestic shipments during the Holiday season.