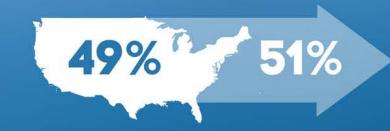

### **INTERNATIONAL TRIPS**

outpaced domestic for Luggage Free clients this year. Last year 52% of our trips were domestic, this year only 49%

IN 2016 WE SHIPPED LUGGAGE TO:

50 STATES 114 COUNTRIES 2586 CITIES