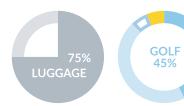

### **UNITED KINGDOM**

1 London

2 Southampton

3 Fife

4 Edinburgh

**5 North Berwick** 

Luggage comprises 75% of UK travel ACTIVITIES IN UK

Cruise 43% Golf 45% Ski 6% Bike 6%