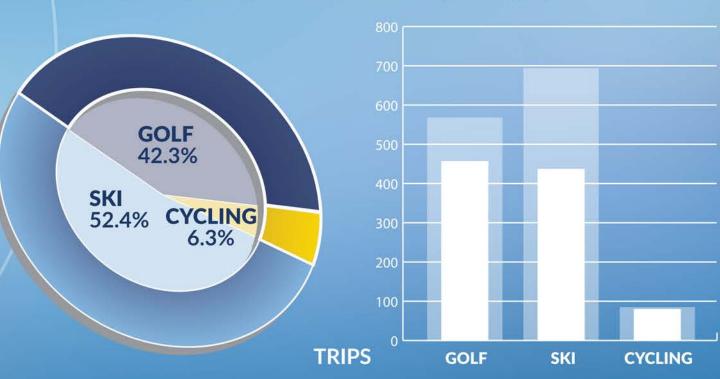

### **SKI SHIPPING**

surpassed golf and luggage this year, having the greatest increase golf bags, and just 5% increase in bicycle shipping