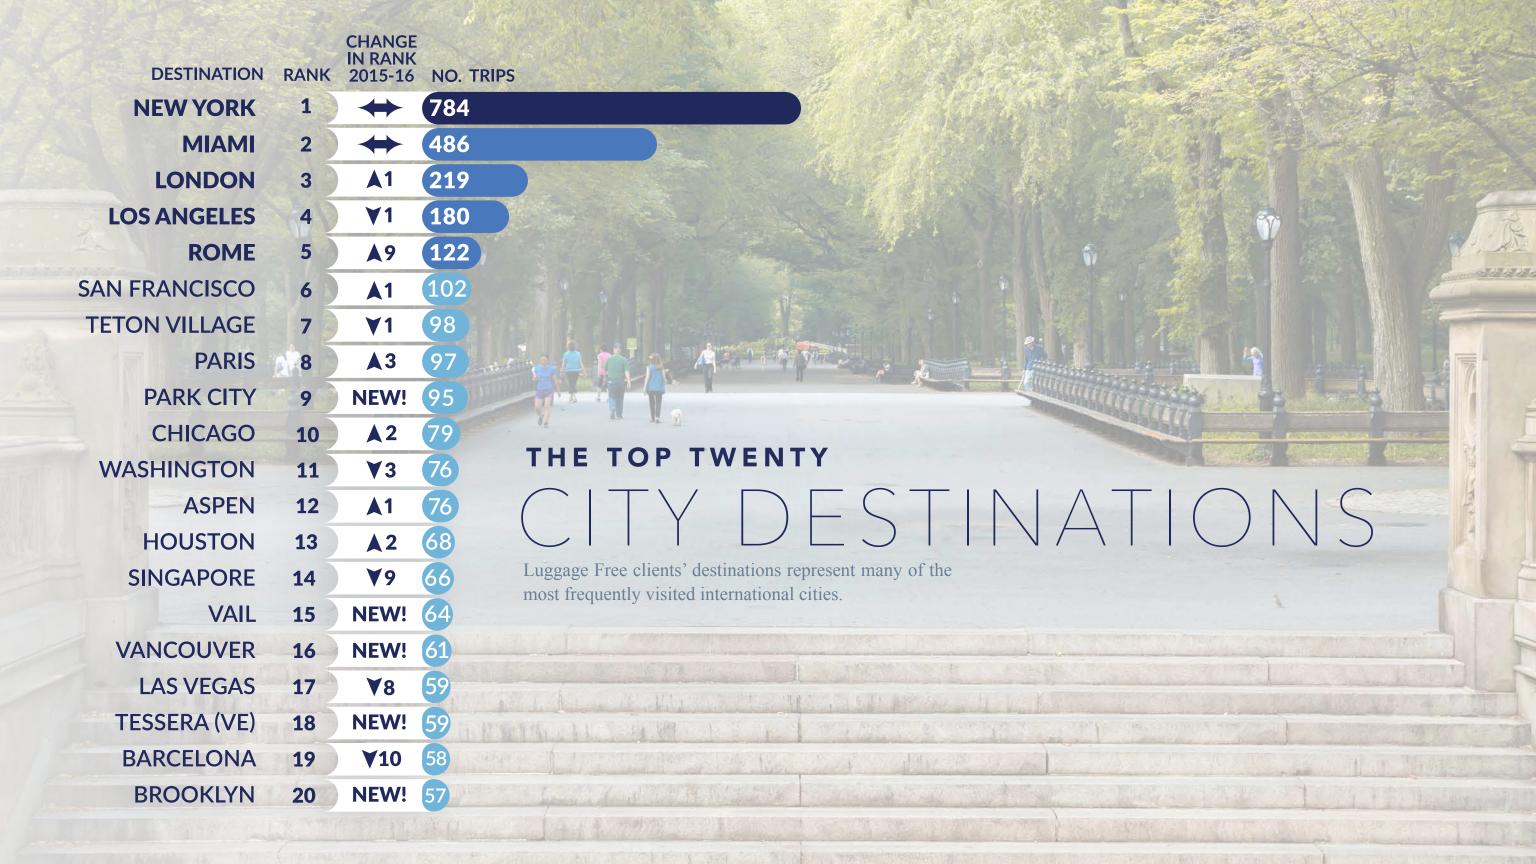

## TOP FIVE DESTINATION STATES

#### IN TOP FIVE U.S. STATE DESTINATIONS

### **CALIFORNIA**

- 1 Los Angeles
- 2 San Francisco
- 3 San Diego
- 4 Beverly Hills
- 5 Santa Monica

### **NEW YORK**

- 1 New York
- 2 Brooklyn
- 3 Woodside
- 4 Scarsdale
- **5 Southampton**

### **FLORIDA**

- 1 Miami
- 2 Palm Beach
- 3 Fort Lauderdale
- 4 Boca Raton
- 5 Orlando

### **COLORADO**

- 1 Aspen
- 2 Vail

Faena Hotel

MIAMI

- 3 Denver
- 4 Avon
- **5 Snowmass Village**

### **TEXAS**

- 1 Houston
- 2 Dallas
- 3 Austin
- 4 Plano
- 5 San Antonio

Peninsula BEVERLY HILLS

St. Regis NEW YORK CITY

The Crosby Hotel NEW YORK CITY

The Breakers PALM BEACH

Breakers BFACH

The Setai MIAMI BEACH