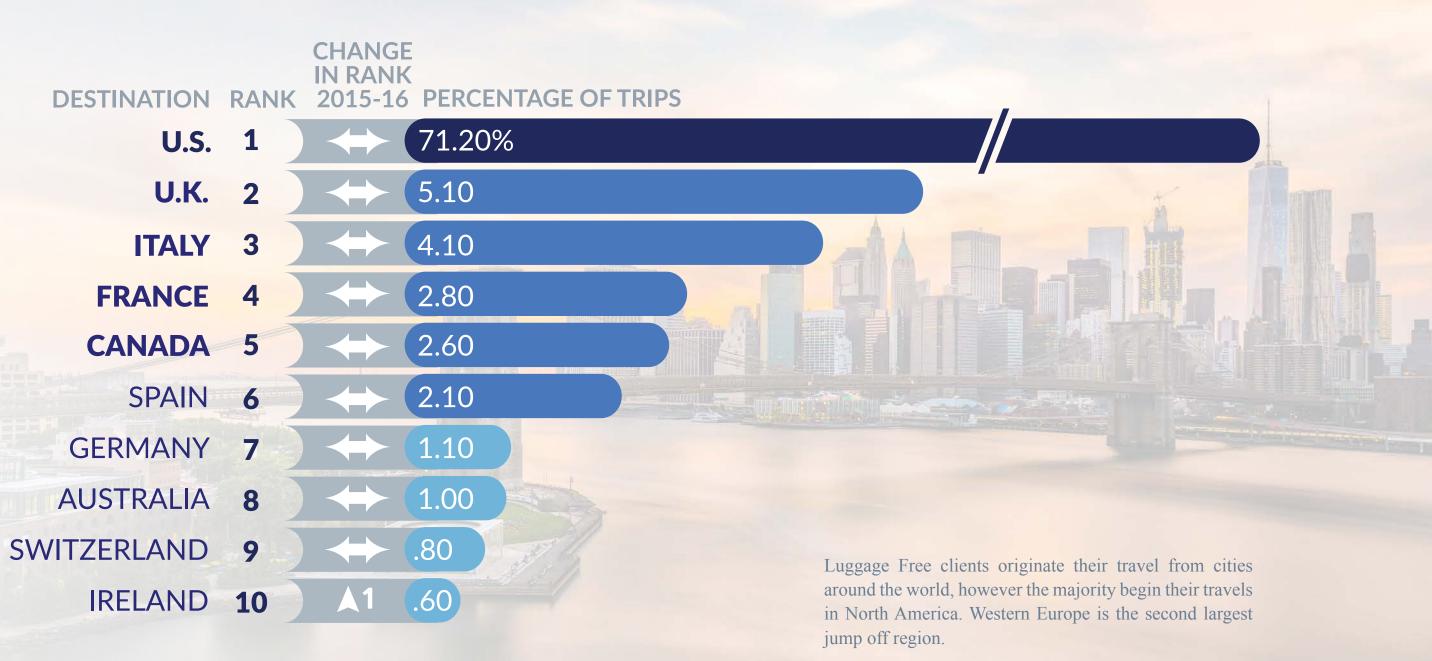

### ORIGINS

IN 2016 WE SHIPPED LUGGAGE FROM:

50 STATES 97
COUNTRIES

2435 CITIES

#### THE TOP TEN

### COUNTRIES OF ORIGIN