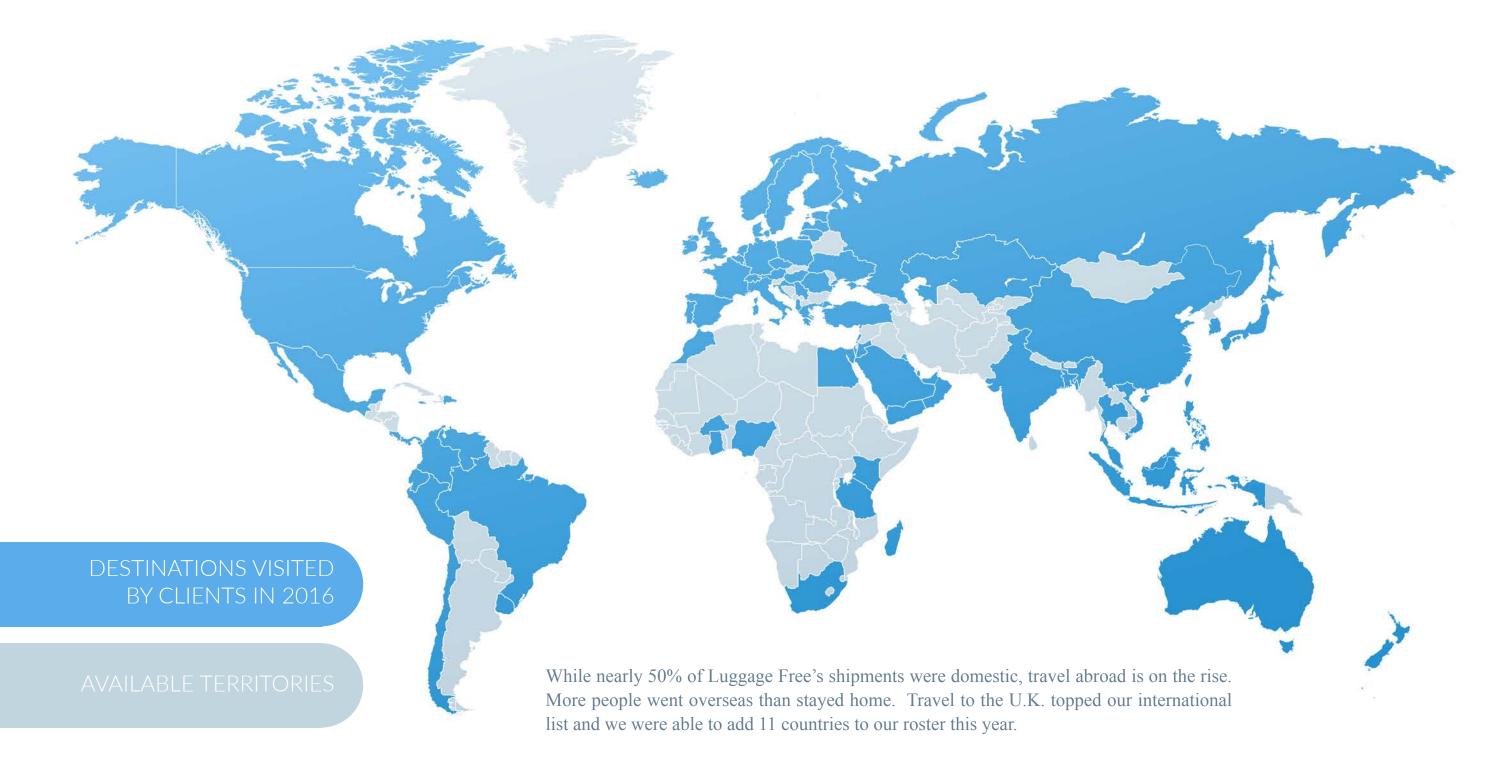

### LUGGAGE FREE REACHES A GLOBAL MARKET

## Luggage Free TRAVELTRENDS 17

Our clients ask us to send their luggage all over the globe – to and from 114 countries last year – and they come to us through many different channels. From strategic corporate partnerships to referrals and recommendations from many of the world's leading travel advisors, our acquisition channels are as diverse and wide ranging as our clients themselves.

### **INTERNATIONAL TRIPS**

outpaced domestic for Luggage Free clients this year. Last year 52% of our trips were domestic, this year only 49%

IN 2016 WE SHIPPED LUGGAGE TO:

50 STATES 114 COUNTRIES 2586 CITIES