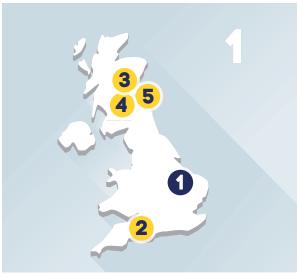

### **UNITED KINGDOM**

1 London

2 Southampton

3 Fife

4 Edinburgh

**5 North Berwick** 

Luggage comprises 75% of UK travel ACTIVITIES IN UK

Cruise 43% Golf 45% Ski 6% Bike 6%