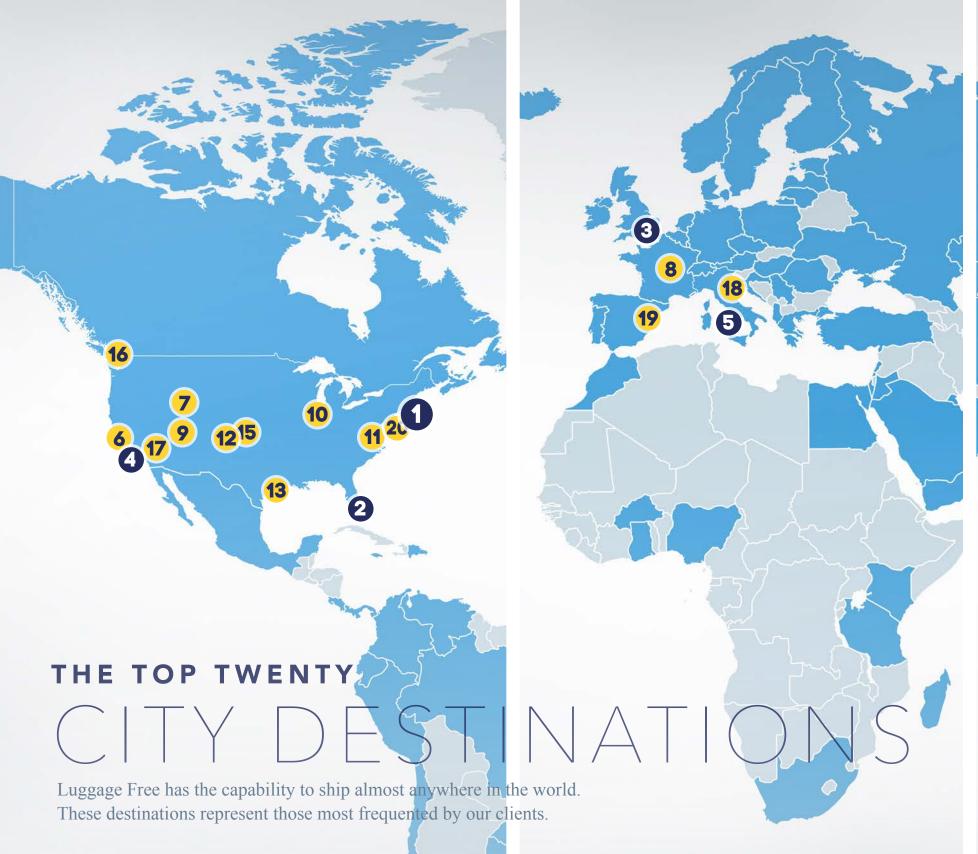

### **INTERNATIONAL TRIPS**

outpaced domestic for Luggage Free clients this year. Last year 52% of our trips were domestic, this year only 49%

IN 2016 WE SHIPPED LUGGAGE TO:

50 STATES 114 COUNTRIES 2586 CITIES

#### IN TOP FIVE INTERNATIONAL DESTINATIONS

## TOP FIVE DESTINATION STATES

#### IN TOP FIVE U.S. STATE DESTINATIONS