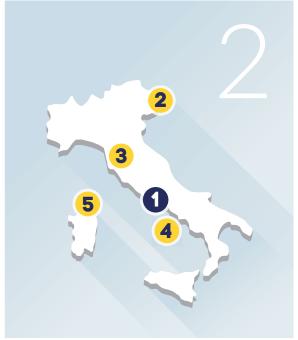

### **ITALY**

1 Rome

2 Tessera (VE)

3 Florence

4 Venice

5 Milan

Bike 3%

Italy 56% Luggage

ACTIVITIES IN ITALY Cruise 78% Golf 16% Ski 3%