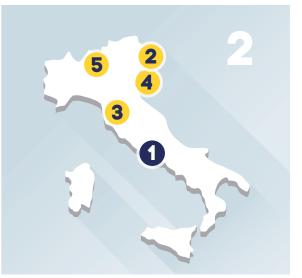

### **ITALY**

1 Rome

2 Tessera (VE)

3 Florence

4 Venice

5 Milan

Bike 3%

Italy 56% Luggage

ACTIVITIES IN ITALY Cruise 78% Golf 16% Ski 3%