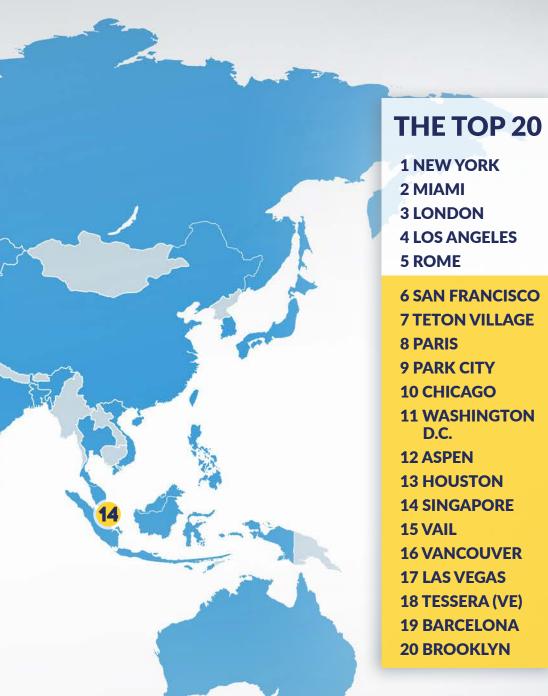

es, and new ideas.

I would love to hear from you! How do these trends measure up with what you are seeing? Does anything surprise you? What advice would you offer?

Jeff Boyd
PRESIDENT
Jeff@luggagefree.com | www.luggagefree.com

### LUGGAGE FREE REACHES A GLOBAL MARKET



### GROWTH



### **PERSONAL LUGGAGE**

luggage in 2015, and 21,582 in 2016, for an increase of 43%



IN TOTAL LUGGAGE FREE MADE

7,989 IN 2015 FOR A



### **SKI SHIPPING**

surpassed golf and luggage this year, having the greatest increase golf bags, and just 5% increase in bicycle shipping



### **INTERNATIONAL TRIPS**

outpaced domestic for Luggage Free clients this year. Last year 52% of our trips were domestic, this year only 49%







IN 2016 WE SHIPPED LUGGAGE TO:

50 STATES 114 COUNTRIES 2586 CITIES











#### IN TOP FIVE INTERNATIONAL DESTINATIONS



### **UNITED KINGDOM**

1 London

2 Southampton

3 Fife

4 Edinburgh

**5 North Berwick** 



Luggage comprises 75% of UK travel ACTIVITIES IN UK

Cruise 43% Golf 45% Ski 6% Bike 6%



### **ITALY**

1 Rome

2 Tessera (VE)

3 Florence

4 Venice

5 Milan

Bike 3%



Italy 56% Luggage

ACTIVITIES IN ITALY Cruise 78% Golf 16% Ski 3%



### **FRANCE**

1 Paris

2 Cannes

3 Bordeaux

**4 Saint Tropez** 

5 Neuilly sur Seine



France 81% Luggage

ACTIVITIES IN FRANCE

Cruise 2% Golf 58% Ski 25% Bike 15%

# 235

### **CANADA**

1 Vancouver

2 Toronto

3 Montreal

4 Whistler

5 Wallace

Bike 2%



Canada 56% Luggage

ACTIVITIES IN CANADA Cruise 58% Golf 12% Ski 28%



#### **SPAIN**

1 Barcelona

2 Madrid

3 Casares - Málaga

4 Caldes de Malavella