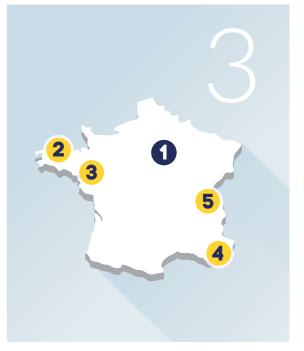

### **FRANCE**

1 Paris

2 Cannes

3 Bordeaux

**4 Saint Tropez** 

5 Neuilly sur Seine

France 81% Luggage

ACTIVITIES IN FRANCE

Cruise 2% Golf 58% Ski 25% Bike 15%