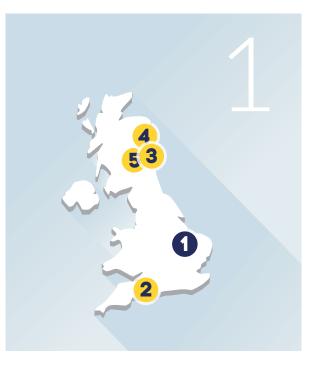

### **UNITED KINGDOM**

1 London

2 Southampton

3 Fife

4 Edinburgh

**5 North Berwick** 

Luggage comprises 75% of UK travel ACTIVITIES IN UK

Cruise 43% Golf 45% Ski 6% Bike 6%