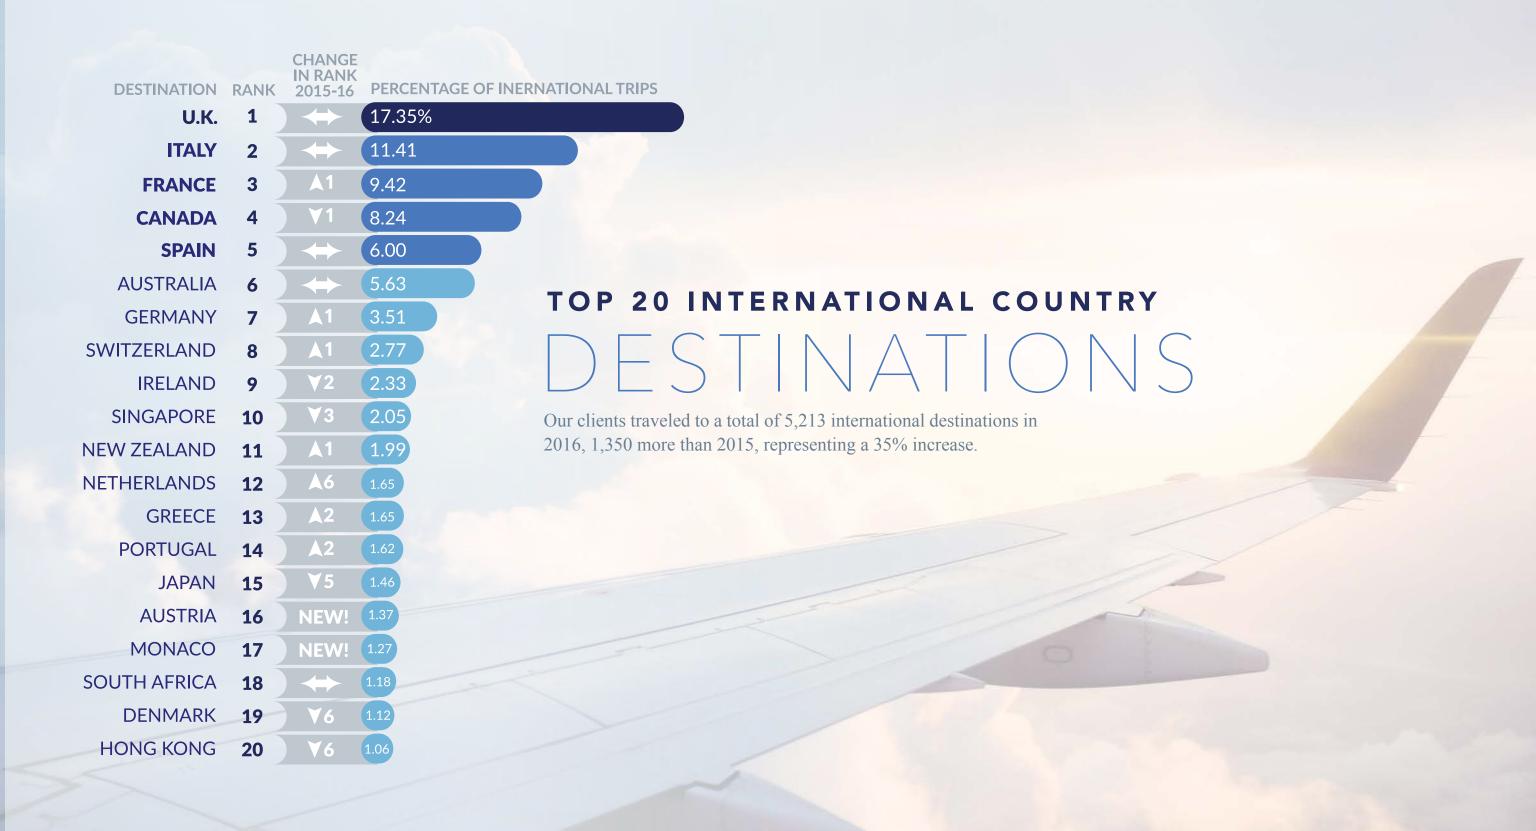

### **INTERNATIONAL TRIPS**

outpaced domestic for Luggage Free clients this year. Last year 52% of our trips were domestic, this year only 49%

IN 2016 WE SHIPPED LUGGAGE TO:

50 STATES 114 COUNTRIES 2586 CITIES

#### IN TOP FIVE INTERNATIONAL DESTINATIONS