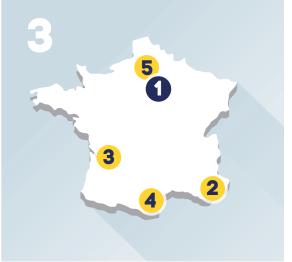

### **FRANCE**

1 Paris

2 Cannes

3 Bordeaux

**4 Saint Tropez** 

5 Neuilly sur Seine

France 81% Luggage

ACTIVITIES IN FRANCE

Cruise 2% Golf 58% Ski 25% Bike 15%