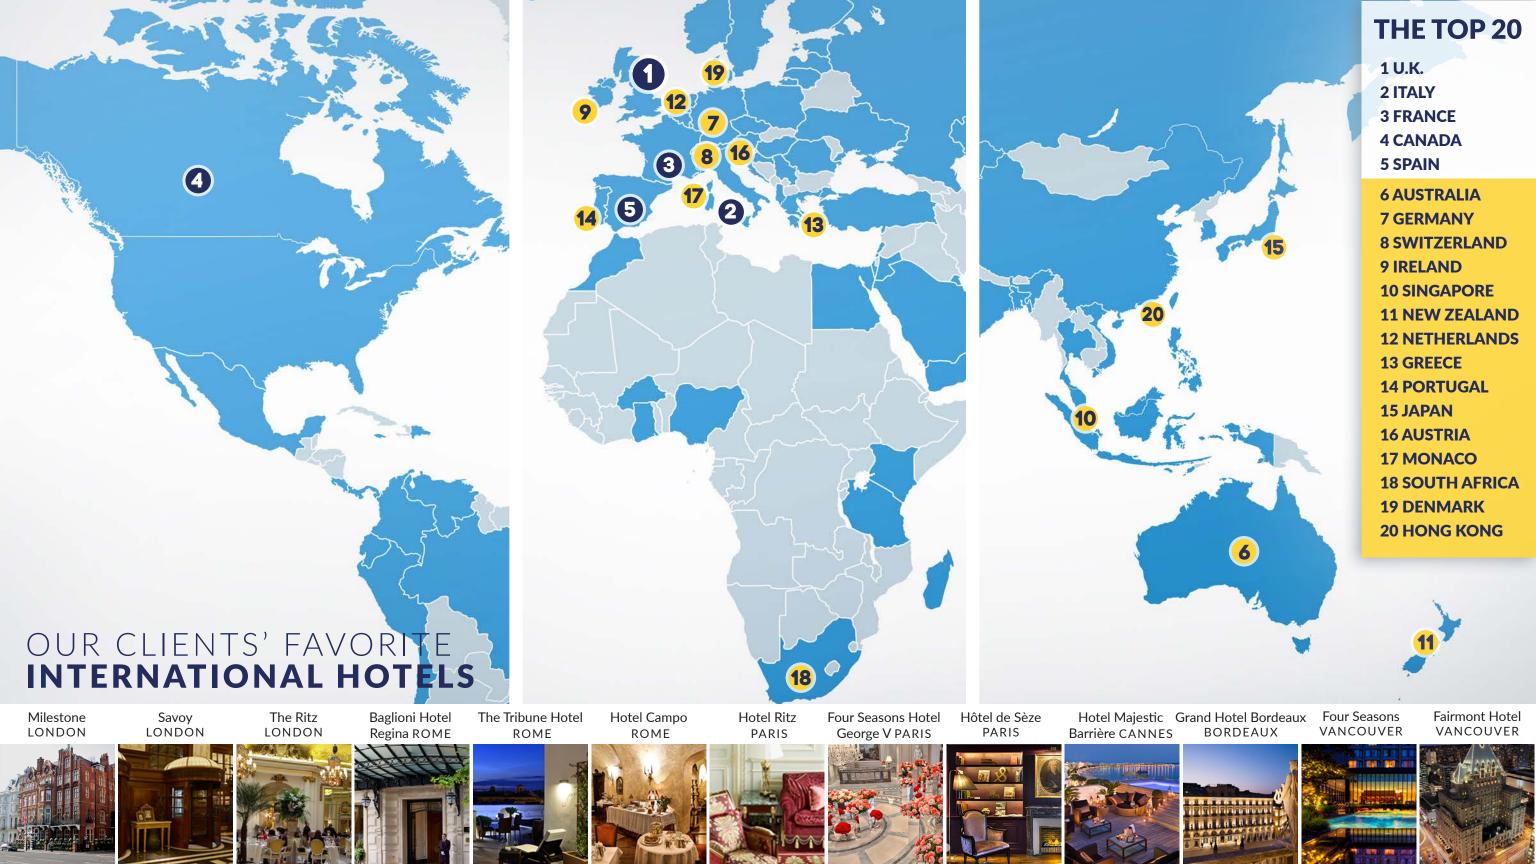

#### IN TOP FIVE INTERNATIONAL DESTINATIONS

### **UNITED KINGDOM**

1 London

2 Southampton

3 Fife

4 Edinburgh

**5 North Berwick** 

Luggage comprises 75% of UK travel ACTIVITIES IN UK

Cruise 43% Golf 45% Ski 6% Bike 6%

### **ITALY**

1 Rome

2 Tessera (VE)

3 Florence

4 Venice

5 Milan

Bike 3%

Italy 56% Luggage

ACTIVITIES IN ITALY Cruise 78% Golf 16% Ski 3%

### **FRANCE**

1 Paris

2 Cannes

3 Bordeaux

**4 Saint Tropez** 

5 Neuilly sur Seine

France 81% Luggage

ACTIVITIES IN FRANCE

Cruise 2% Golf 58% Ski 25% Bike 15%

### **CANADA**

1 Vancouver

2 Toronto

3 Montreal

4 Whistler

5 Wallace

Bike 2%

Canada 56% Luggage

ACTIVITIES IN CANADA Cruise 58% Golf 12% Ski 28%

#### **SPAIN**

1 Barcelona

2 Madrid

3 Casares - Málaga

4 Caldes de Malavella

5 Seville

Spain 67% Luggage

ACTIVITIES IN SPAIN
Cruise 78%
Golf 13%
Ski 3%
Bike 6%