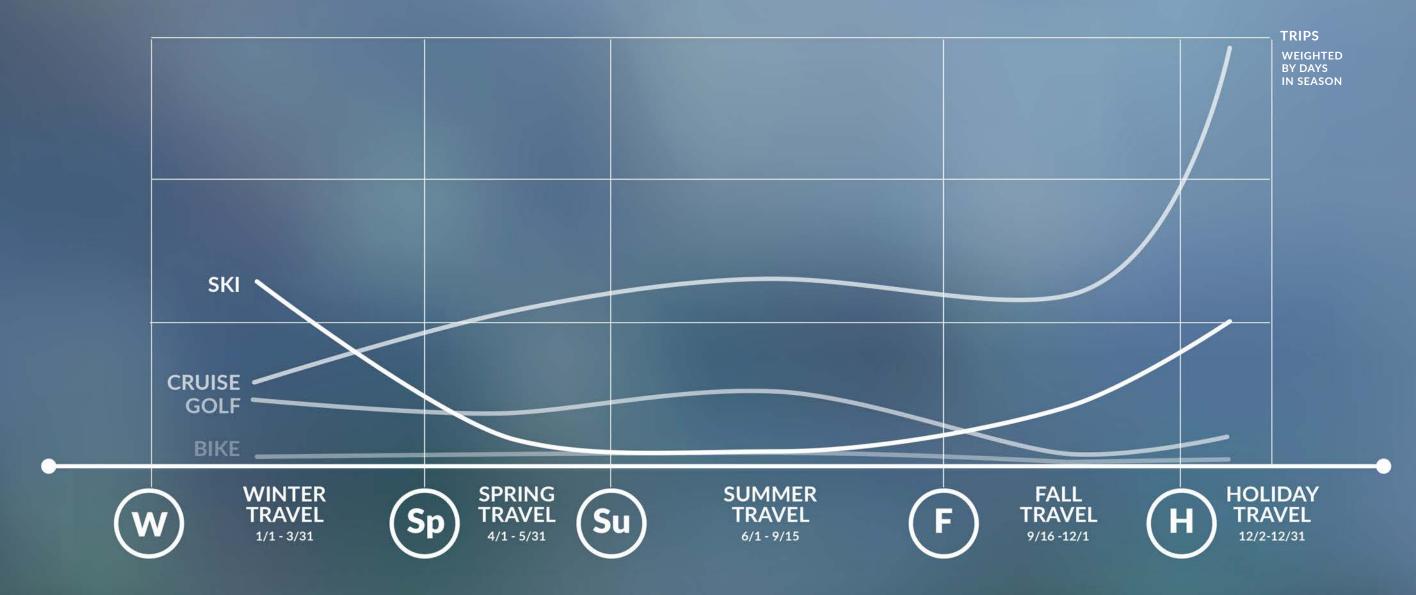

### SEASONALTRENDS

Luggage Free clients stay active, consistently golfing and cycling year round. Skiing is obviously seasonal, with shipments spiking in the Winter and Holiday seasons. However most interesting is the volume of clients setting off on luxury cruises during the Holidays.